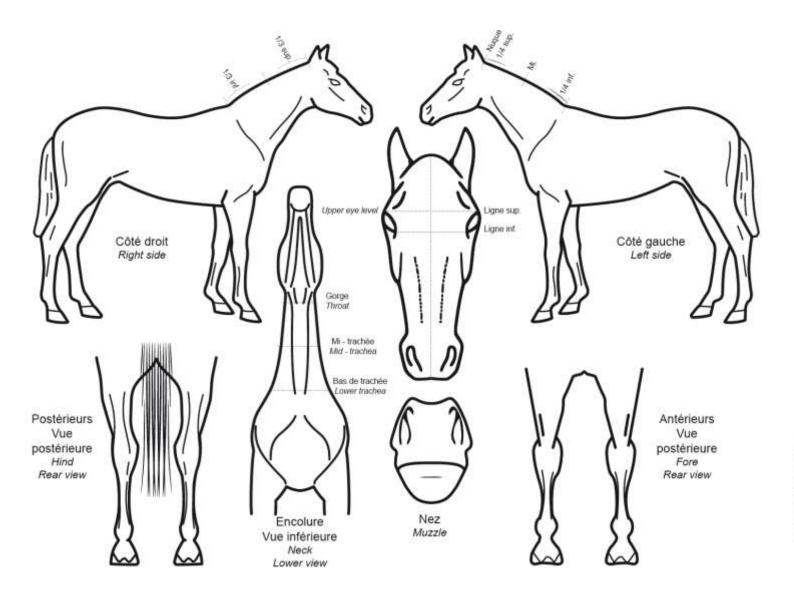

## Microchip and Sketch

| MICROCHIP (stick the label or specify mircochip number): | Veterinarian's Name, Title and signature: |
|----------------------------------------------------------|-------------------------------------------|
|                                                          | Date :                                    |
|                                                          | Location:                                 |

Any markings (whorls and white marking) on the horse must be outlined in the sketch in red, using a ball point pen.

| X  | Simple whorl      | × | Linear whorl         |
|----|-------------------|---|----------------------|
| +  | Few white hairs   |   |                      |
|    | White marks       |   | White marks bordered |
|    | White marks mixed |   | Flesh marks          |
| `` | Acquired marks    |   |                      |